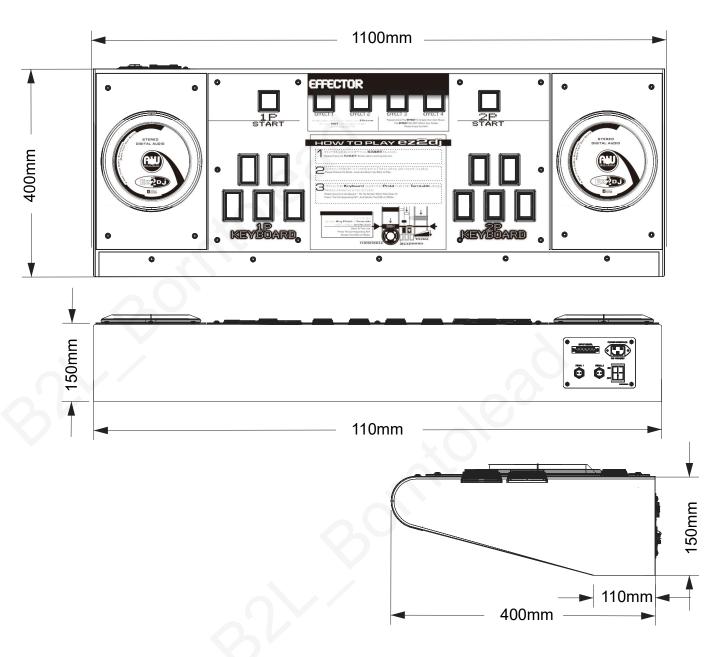

#### Controller

| External dimensions          | See the above figure                                                                   |
|------------------------------|----------------------------------------------------------------------------------------|
| Dimensions<br>when installed | Controller: 1100mm x 400mm x 150xx                                                     |
| Main unit<br>weight          | Approx.: 30kg (when installed)                                                         |
| Conditions of Use            | Ambient temperature 5~ $35^{\circ}$ C/Ambient humidity $30$ ~ $70\%$ (no condensation) |