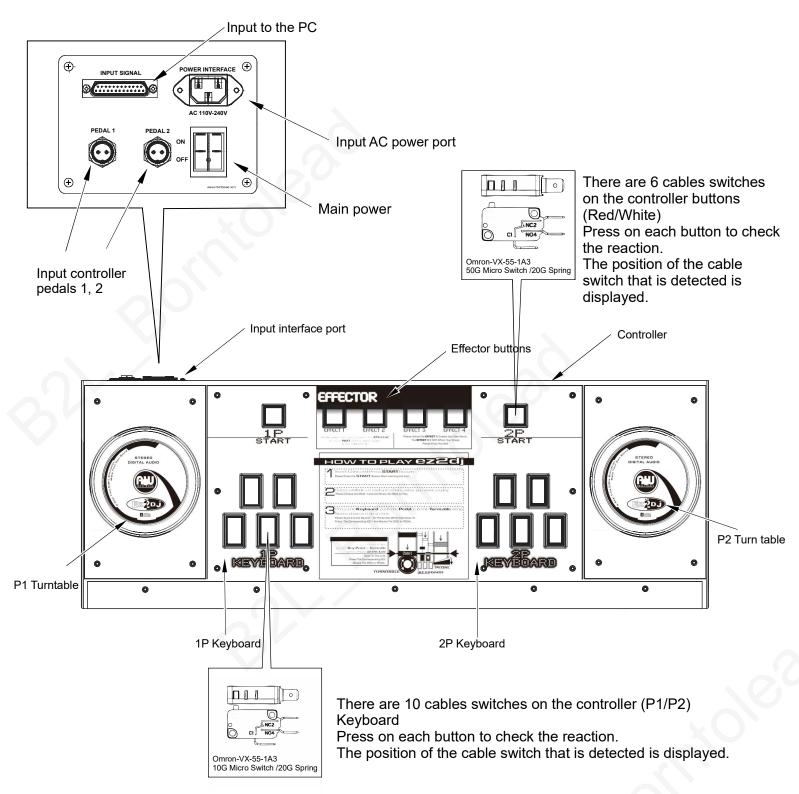

dimensions          | See the above figure                                                                   |
|------------------------------|----------------------------------------------------------------------------------------|
| Dimensions<br>when installed | Controller: 1100mm x 400mm x 150xx                                                     |
| Main unit<br>weight          | Approx.: 30kg (when installed)                                                         |
| Conditions of Use            | Ambient temperature 5~ $35^{\circ}$ C/Ambient humidity $30$ ~ $70\%$ (no condensation) |

• The specifications of this product are subject to change without notice for performance improvements or other reasons



#### Part list



### 5 names of parts



#### Parts of the controller unit





#### How to connect the table controller



#### 1 Pedal



# 2 PC EZ2DJ



## $\mathbf{3}$ AC Outlet



4 All cables connected



### vvarianty



#### Warranty Terms and Conditions

#### Warranty Period: 365 days from the date of delivery.

Our company warrants compliance with the following aftermarket terms. Please note that this warranty does not cover the accessories associated with this product.

- Within 1-7 Days from Receipt of Delivery: Upon receiving the product, if any issues arise, we will provide complimentary maintenance and replacement, and we will also cover the shipping costs.
- Within 8-30 Days from Receipt of Delivery: Provided the product is used under normal conditions, we will offer free maintenance and replacement. Shipping costs will be the responsibility of the