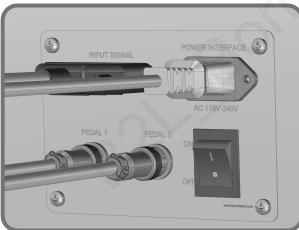

#### How to connect the table controller

#### 1 Pedal

## $\mathbf{3}$ AC Outlet

4 All cables connected