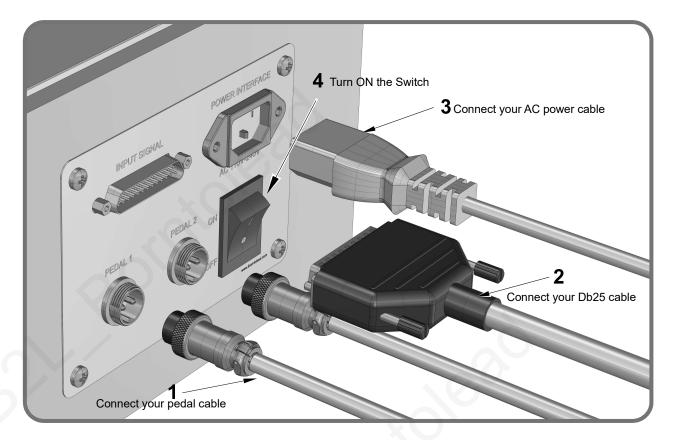

#### How to connect the table controller

#### 1 Pedal

# 2 PC EZ2DJ

## $\mathbf{3}$ AC Outlet

4 All cables connected