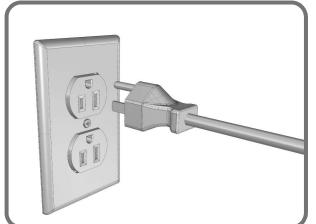

#### How to connect the table controller

## $\mathbf{3}$ AC Outlet

4 All cables connected