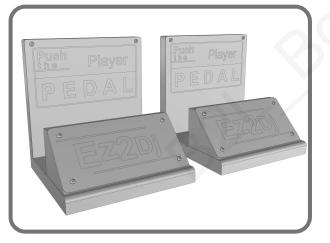

|
|------------------------------|----------------------------------------------------------------------------------------|
| Dimensions<br>when installed | Controller: 1100mm x 400mm x 150xx                                                     |
| Main unit<br>weight          | Approx.: 30kg (when installed)                                                         |
| Conditions of Use            | Ambient temperature 5~ $35^{\circ}$ C/Ambient humidity $30$ ~ $70\%$ (no condensation) |

• The specifications of this product are subject to change without notice for performance improvements or other reasons



#### Part list



### 5 names of parts



#### Parts of the controller unit





#### How to connect the table controller



#### 1 Pedal



# 2 PC EZ2DJ



## $\mathbf{3}$ AC Outlet



4 All cables connected



### vvarianty



#### Warranty Terms and Conditions

#### Warranty Period: 365 days from the date of delivery.

Our company warrants compliance with the following aftermarket terms. Please note that this warranty does not cover the accessories associated with this product.

- Within 1-7 Days from Receipt of Delivery: Upon receiving the product, if any issues arise, we will provide complimentary maintenance and replacement, and we will also cover the shipping costs.
- Within 8-30 Days from Receipt of Delivery: Provided the product is used under normal conditions, we will offer free maintenance and replacement. Shipping costs will be the responsibility of the customer.
- Within 31-180 Days: We will offer technical suppo