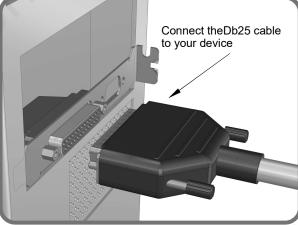

|
|------------------------------|----------------------------------------------------------------------------------------|
| Dimensions<br>when installed | Controller: 1100mm x 400mm x 150xx                                                     |
| Main unit<br>weight          | Approx.: 30kg (when installed)                                                         |
| Conditions of Use            | Ambient temperature 5~ $35^{\circ}$ C/Ambient humidity $30$ ~ $70\%$ (no condensation) |

• The specifications of this product are subject to change without notice for performance improvements or other reasons



#### Part list



### 5 names of parts



#### Parts of the controller unit





#### How to connect the table controller



#### 1 Pedal



# 2 PC EZ2DJ



## $\mathbf{3}$ AC Outlet



4 All cables connected



### vvarianty



#### Warranty Terms and Conditions

#### Warranty Period: 365 days from the date of delivery.

Our company warrants compliance with the following aftermarket terms. Please note that this warranty does not cover the accessories associated with this product.

- Within 1-7 Days from Receipt of Delivery: Upon receiving the product, if any issues arise, we will provide complimentary maintenance and replacement, and we will also cover the shipping costs.
- Within 8-30 Days from Receipt of Delivery: Provided the product is used under normal conditions, we will offer free maintenance and replacement. Shipping costs will be the responsibility of the customer.
- Within 31-180 Days: We will offer technical support via email and