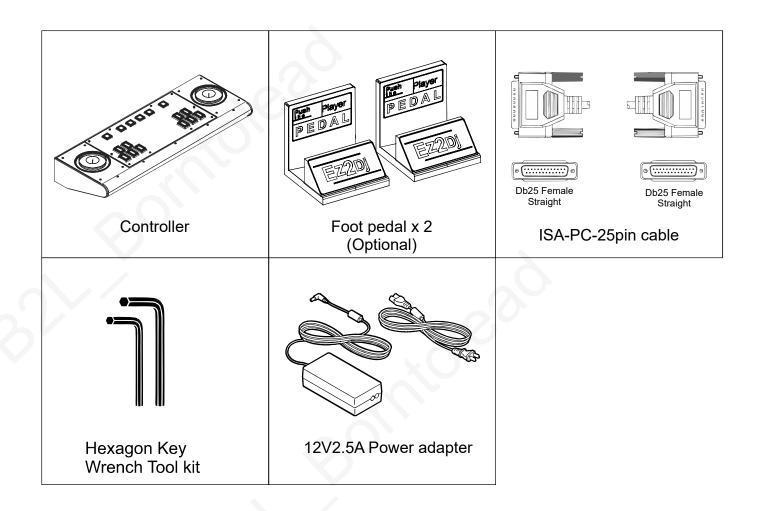

reasons

# i specifications



#### Controller



| External dimensions          | See the above figure                                                                   |
|------------------------------|----------------------------------------------------------------------------------------|
| Dimensions<br>when installed | Controller: 1100mm x 400mm x 150xx                                                     |
| Main unit<br>weight          | Approx.: 30kg (when installed)                                                         |
| Conditions of Use            | Ambient temperature 5~ $35^{\circ}$ C/Ambient humidity $30$ ~ $70\%$ (no condensation) |

• The specifications of this product are subject to change without notice for performance improvements or other reasons



#### Part list



### 5 names of parts



#### Parts of the controller unit





#### How to connect the table controller



#### 1 Pedal



# 2 PC EZ2DJ



## $\mathbf{3}$ AC Outlet



4 All cables connected



### vvarianty



#### Warranty Terms and Conditions

#### Warranty Period: 365 days from the date of delivery.

Our company warrants compliance with the following aftermarket terms. Please note that this warranty does not cover the accessories associated with this product.

- Within 1-7 Days from Receipt of Delivery: Upon receiving the product, if any issues arise, we will provide complimentary maintenance and replacement, and we will also cover the shipping costs.
- Within 8-30 Days from Receipt of Delivery: Provided the product is used under normal conditions, we will offer free maintenance and